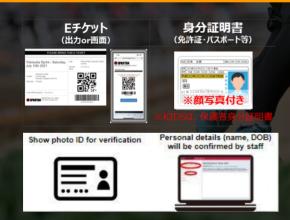

#### **NECESSARY ITEMS FOR REGISTRATION**

- Guardian's photo identification, e.g. passport, drivers license, MyNumber card residence card, student ID, etc. (photocopies accepted)
- PRINTED E-Ticket
- · At registration, the racer will receive a t-shirt in the pre-selected size
- Bring the aforementioned items to the race registration counter on race day. Spartan Race does NOT mail race packets in advance.
- ·Waivers must be signed electronically at registration on race day
- •Upon completing race registration, collect race packet (items listed pg. 4).

#### Bring the following items on race day:

- Guardian photo identification
- PRINTED E-Ticket

Waivers will be signed electronically on race day. Signed waivers do not need to be prepared in advance.