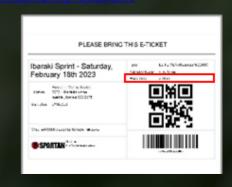

#### **How to find your E-Ticket:**

STEP 1 \*Please only use Google Chrome\*

- Click link to access My Account <a href="https://tickets-jp.spartan.com/my-account">https://tickets-jp.spartan.com/my-account</a>
- Login using your email address and password

#### STEP 2

In My Account, click Orders

#### STEP 3

· Click the cog symbol and select PRINT TICKET

#### STEP 4

- E-Ticket will be displayed (see image)
- · Click Print