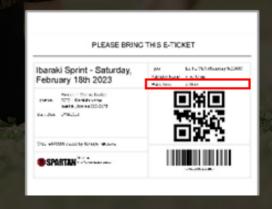

#### How to find your E-Ticket:

## STEP 1 \* Recommended browser: Google Chrome\*

- Click link to access My Account <a href="https://tickets-jp.spartan.com/my-account">https://tickets-jp.spartan.com/my-account</a>
- Login using your email address and password

#### STEP 2

In My Account, click Orders

#### STEP 3

Click the cog symbol and select PRINT TICKET

#### STEP 4

- E-Ticket will be displayed (see image)
- Click Print