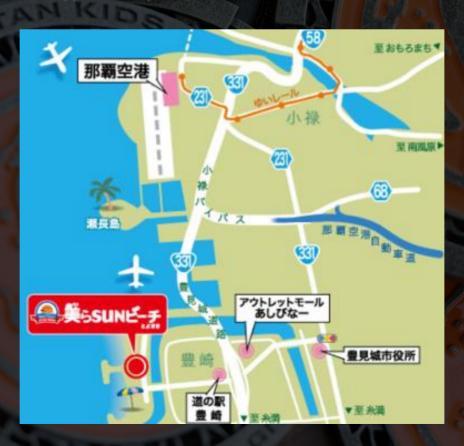

#### RACE DAY PARKING

Park at the Churasun Beach parking lot; space is limited, first come first served.

Hours: 06:00-22:00

Rate: ¥100/60 min. (max. charge capped at ¥500)

If the main parking lot is full, please proceed to the lias Toyosaki parking lot (open

from 09:00 AM).

#### BY CAR

From Naha Airport: Drive south approx. 15 min on the Oroku Bypass

Via Expressway: From Nakachi IC, drive approx. 10 min

#### BY BUS

#### **From Naha Airport**

Go to the 1st floor bus stand and take the 95 Ashibinaa mae bus. Alight at lias Toyosaki (approx. 20 min). Then walk through lias towards Churasun Beach (approx. 2 min).

#### From Naha Bus Terminal

Take the 55, 56, 87 or 98 local bus and alight at Michi no Eki Toyosaki. Walk west for approximately 8 minutes.

#### Within Tomigusuku

Using the Tomigusuku city bus, alight at Toyosaki Churasun Beach Iriguchi stop. Walk west for approximately 3 minutes.